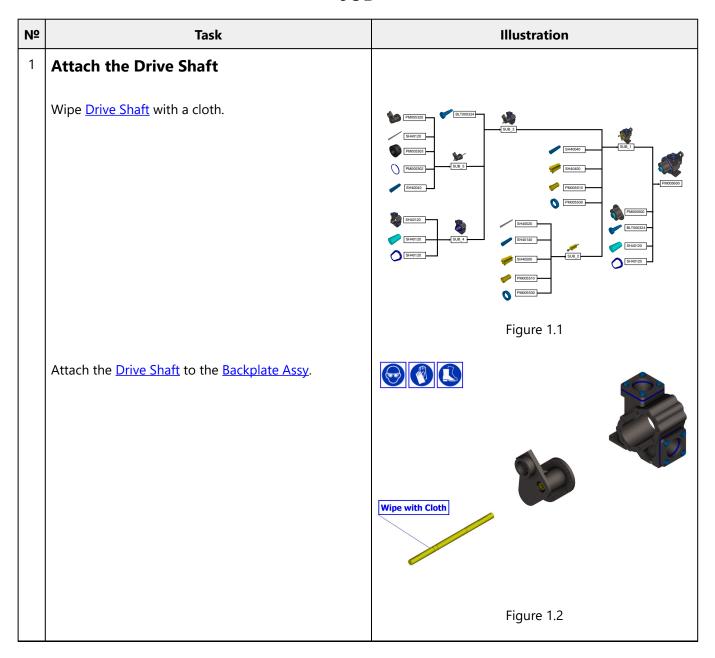

## **PARTS LIST**

| Part number/<br>Alternative part number | Description                       | Quantity |
|-----------------------------------------|-----------------------------------|----------|
| PM005302                                | Back Plate Assy                   | 1        |
| DP00356                                 | Dowel Pin                         | 2        |
| PM005330                                | Gasket, Case                      | 1        |
| BLT000324                               | Bolt                              | 8        |
| PM005302                                | Retaining ring                    | 1        |
| PM005303                                | Ball Bearing Assy                 | 1        |
| PM005310                                | Zerk Fitting                      | 1        |
| PM005350                                | Casing                            | 1        |
| BLT000324                               | Bolt                              | 8        |
| PM005330                                | Gasket, Case                      | 1        |
| DP00356                                 | Dowel Pin                         | 2        |
| PM005400                                | Face Plate Assembly, Relief Valve | 1        |
| SH40120                                 | Shaft, Drive                      | 1        |
| SH40400                                 | Gear, Left Hand                   | 1        |
| PM005520                                | Bushing, Short                    | 1        |
| PM005510                                | Bushing, Long                     | 1        |
| PM005530                                | Washer, Expansion                 | 1        |
| SH40040                                 | Key                               | 1        |
| SH40140                                 | Key                               | 1        |
| SH40500                                 | Gear, Right Hand                  | 1        |
| SH40020                                 | Shaft, Idler                      | 1        |
| PM005510                                | Bushing, Long                     | 2        |
| PM005530                                | Washer, Expansion                 | 2        |
| SH40140                                 | Key                               | 1        |
| Tool                                    | Torque Wrench                     |          |